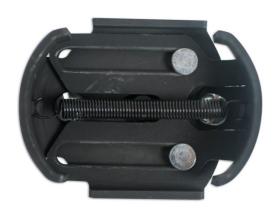

## Reversible Oil Filter Wrench 66 - 94mm

Reversible oil wrench designed to remove and install oil filters quickly and easily, with a 3/8"D for use with a ratchet, power or extension bar. Durable steel construction with a spring- loaded tension mechanism that adjusts to fit filters from 66 – 94mm and curved profile steel jaws that grip without slipping.

## **Additional Information**

- Adjustment range: 66 94mm.
- · Steel jaws shaped to grip the filter without slipping.
- 3/8" square drive for use with a ratchet, power or extension bar.
- Two-way, reversible design can remove & install filters.
- · Durable, blackened steel construction.