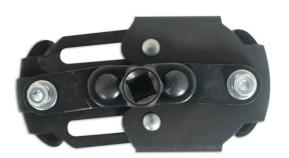

## Reversible Oil Filter Wrench 66 - 94mm

Reversible oil wrench designed to remove and install oil filters quickly and easily, with a 3/8"D for use with a ratchet, power or extension bar. Durable steel construction with a spring- loaded tension mechanism that adjusts to fit filters from 66 – 94mm and curved profile steel jaws that grip without slipping.

## **Additional Information**

- Adjustment range: 66 94mm.
- · Steel jaws shaped to grip the filter without slipping.
- 3/8" square drive for use with a ratchet, power or extension bar.
- Two-way, reversible design can remove & install filters.
- · Durable, blackened steel construction.