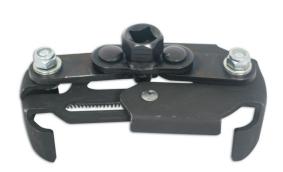

## Reversible Oil Filter Wrench 66 - 94mm

Reversible oil wrench designed to remove and install oil filters quickly and easily, with a 3/8"D for use with a ratchet, power or extension bar. Durable steel construction with a spring- loaded tension mechanism that adjusts to fit filters from 66 – 94mm and curved profile steel jaws that grip without slipping.

## **Additional Information**

- Adjustment range: 66 94mm.
- · Steel jaws shaped to grip the filter without slipping.
- 3/8" square drive for use with a ratchet, power or extension bar.
- Two-way, reversible design can remove & install filters.
- · Durable, blackened steel construction.